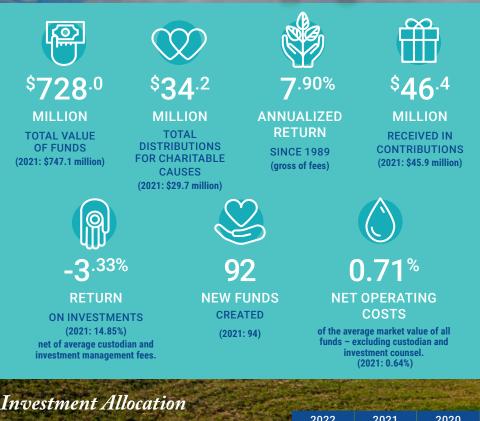

## Through our donors' generous support, ECF was able to grant **\$34.2 million in 2022**.

Here are a few of the organizations ECF was able to help:

#### For a full listing of our 2022 grants please visit granting.ecfoundation.org.

As of the end of 2022, ECF's asset base was at over \$728 million, including 92 new funds. This is an incredible investment in the future of our community. These funds are stewarded by ECF's board, investment counsellors, and staff. You can find all of our funds listed throughout this booklet.